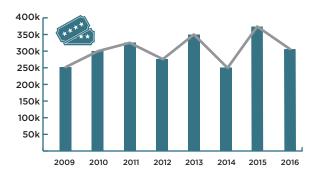

## **TOTAL REVENUE (2009-2016)**

TOTAL ATTENDANCE (2009-2016)

1. CONTEMPORARY MUSIC 90,544

> 2. COMEDY 36,312

3. CHILDREN'S / FAMILY EVENTS 30,970

FESTIVALS (MULTI CATEGORY) INCREASED IN REVENUE BY 4038% AND ATTENDANCE BY 1995%, LARGELY DUE TO THE CONFLUENCE FESTIVAL OF INDIA AND RETURN OF THE FAMOUS SPIEGELTENT WHICH WAS LAST IN CANBERRA IN 2013