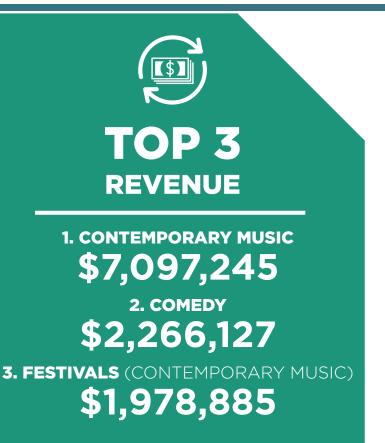

## **TOTAL REVENUE (2009-2016)**

TOTAL ATTENDANCE (2009-2016)

1. CONTEMPORARY MUSIC 90,544

> 2. COMEDY 36,312

3. CHILDREN'S / FAMILY EVENTS 30,970

FESTIVALS (MULTI CATEGORY) INCREASED IN REVENUE BY 4038% AND ATTENDANCE BY 1995%, LARGELY DUE TO THE CONFLUENCE FESTIVAL OF INDIA AND RETURN OF THE FAMOUS SPIEGELTENT WHICH WAS LAST IN CANBERRA IN 2013