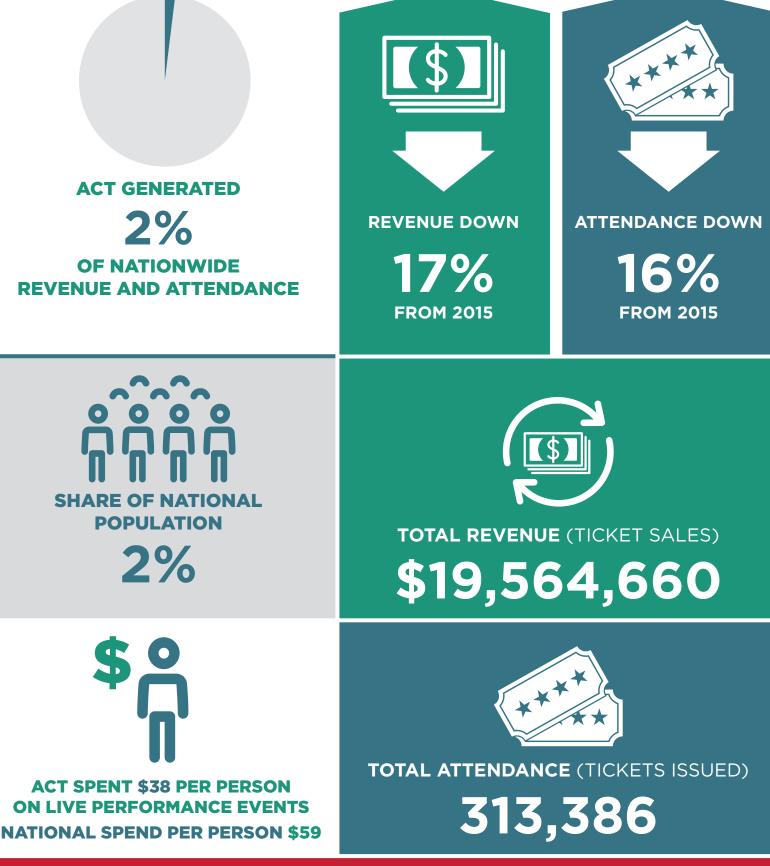

## **TOTAL REVENUE (2009-2016)**

TOTAL ATTENDANCE (2009-2016)

1. CONTEMPORARY MUSIC 90,544

> 2. COMEDY 36,312

3. CHILDREN'S / FAMILY EVENTS 30,970

FESTIVALS (MULTI CATEGORY) INCREASED IN REVENUE BY 4038% AND ATTENDANCE BY 1995%, LARGELY DUE TO THE CONFLUENCE FESTIVAL OF INDIA AND RETURN OF THE FAMOUS SPIEGELTENT WHICH WAS LAST IN CANBERRA IN 2013