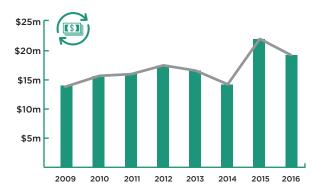

## **TOTAL REVENUE (2009-2016)**

TOTAL ATTENDANCE (2009-2016)

1. CONTEMPORARY MUSIC 90,544

> 2. COMEDY 36,312

3. CHILDREN'S / FAMILY EVENTS 30,970

FESTIVALS (MULTI CATEGORY) INCREASED IN REVENUE BY 4038% AND ATTENDANCE BY 1995%, LARGELY DUE TO THE CONFLUENCE FESTIVAL OF INDIA AND RETURN OF THE FAMOUS SPIEGELTENT WHICH WAS LAST IN CANBERRA IN 2013